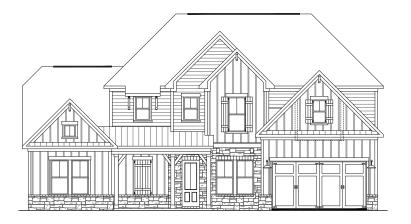

## THE PRIMROSE





ELEVATION A

ELEVATION B





ELEVATION C

ELEVATION D



# THE PRIMROSE

4-5 Bedrooms | 3.5-5 Bathrooms | 2-3 Car Garage | 3,114+ Square Feet



## STANDARD FEATURES:

Spacious Two-Story Home | 4 Bedroom | 3.5 Bath | Dining

Spacious Gourmet Island Kitchen with Walk-in Pantry Opens to Great Room

Private First Floor Primary Suite with Sitting room and Large Walk-In Closet

Luxurious Primary Bath Featuring Standing Tub and Walk-in Shower with Bench Seat

Second Floor Features Loft, 3 Secondary Bedrooms, 2 Baths, Flex Space and Storage

This is the life you've been Dreaming of

#### SIGNATURE HOMES FROM THE HIGH \$600S

739 Crest Line Trail | Powder Springs, GA 30127 | 678.355.8736 | windsonglife.com









7.25.25







BATH 4 OPTION

BATH 4 SHOWER OPTION







### SIGNATURE HOMES