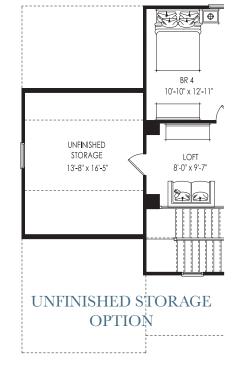

Luxurious Primary Bath Featuring Standing Tub and Walk-in Shower with Bench Seat

Second Floor Features Loft, 3 Secondary Bedrooms, 2 Baths, Flex Space and Storage

This is the life you've been Dreaming of