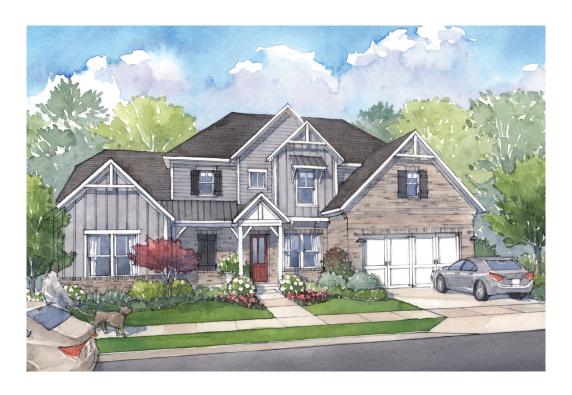

# THE PRIMROSE

4-5 Bedrooms | 3.5-5 Bathrooms | 2-3 Car Garage | 3,114+ Square Feet

## STANDARD FEATURES:

Spacious Two-Story Home | 4 Bedroom | 3.5 Bath | Dining

Spacious Gourmet Island Kitchen with Walk-in Pantry Opens to Great Room

Private First Floor Primary Suite with Sitting room and Large Walk-In Closet

Luxurious Primary Bath Featuring Standing Tub and Walk-in Shower with Bench Seat

Second Floor Features Loft, 3 Secondary Bedrooms, 2 Baths, Flex Space and Storage

This is the life you've been Dreaming of