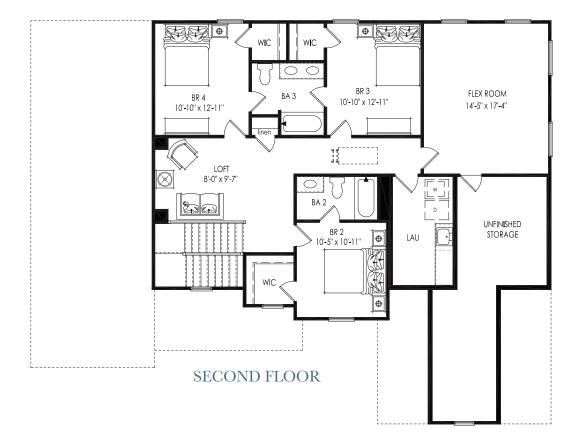

# THE PRIMROSE

4-5 Bedrooms | 3.5-5 Bathrooms | 2-3 Car Garage | 3,114+ Square Feet

## STANDARD FEATURES:

Spacious Two-Story Home | 4 Bedroom | 3.5 Bath | Dining

Spacious Gourmet Island Kitchen with Walk-in Pantry Opens to Great Room

Private First Floor Primary Suite with Sitting room and Large Walk-In Closet

Luxurious Primary Bath Featuring Standing Tub and Walk-in Shower with Bench Seat

Second Floor Features Loft, 3 Secondary Bedrooms, 2 Baths, Flex Space and Storage

This is the life you've been Dreaming of