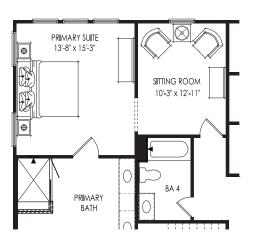

#### SIGNATURE HOMES FROM THE HIGH \$600S

739 Crest Line Trail | Powder Springs, GA 30127 | 678.355.8736 | windsonglife.com

7.25.25

BATH 4 OPTION

BATH 4 SHOWER OPTION