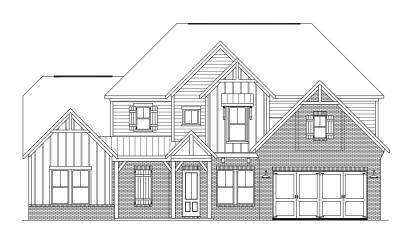

## THE PRIMROSE





ELEVATION A

ELEVATION B





ELEVATION C

ELEVATION D



# THE PRIMROSE

4-5 Bedrooms | 3.5-5 Bathrooms | 2-3 Car Garage | 3,114+ Square Feet



## STANDARD FEATURES:

Spacious Two-Story Home | 4 Bedroom | 3.5 Bath | Dining

Spacious Gourmet Island Kitchen with Walk-in Pantry Opens to Great Room

Private First Floor Primary Suite with Sitting room and Large Walk-In Closet

Luxurious Primary Bath Featuring Standing Tub and Walk-in Shower with Bench Seat

Second Floor Features Loft, 3 Secondary Bedrooms, 2 Baths, Flex Space and Storage

This is the life you've been Dreaming of

#### SIGNATURE HOMES FROM THE HIGH \$600S

739 Crest Line Trail | Powder Springs, GA 30127 | 678.355.8736 | windsonglife.com









7.25.25







BATH 4 OPTION

BATH 4 SHOWER OPTION







### SIGNATURE HOMES FROM THE HIGH \$600S

739 Cres