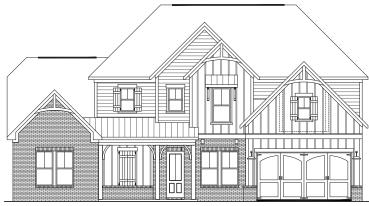

## THE PRIMROSE





ELEVATION A

ELEVATION B





ELEVATION C

ELEVATION D



# THE PRIMROSE

4-5 Bedrooms | 3.5-5 Bathrooms | 2-3 Car Garage | 3,114+ Square Feet



## STANDARD FEATURES:

Spacious Two-Story Home | 4 Bedroom | 3.5 Bath | Dining

Spacious Gourmet Island Kitchen with Walk-in Pantry Opens to Great Room

Private First Floor Primary Suite with Sitting room and Large Walk-In Closet

Luxurious Primary Bath Featuring Standing Tub and Walk-in Shower with Bench Seat

Second Floor Features Loft, 3 Secondary Bedrooms, 2 Baths, Flex Space and Storage

This is the life you've been Dreaming of

#### SIGNATURE HOMES FROM THE HIGH \$600S

739 Crest Line Trail | Powder Springs, GA 30127 | 678.355.8736 | windsonglife.com









7.25.25







BATH 4 OPTION

BATH 4 SHOWER OPTION







### SIGNATURE HOMES FR