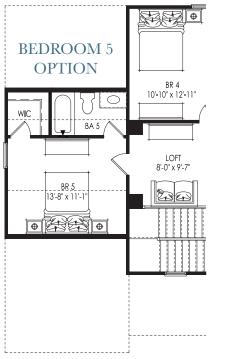

# THE PRIMROSE

4-5 Bedrooms | 3.5-5 Bathrooms | 2-3 Car Garage | 3,114+ Square Feet

Luxurious Primary Bath Featuring Standing Tub and Walk-in Shower with Bench Seat

Second Floor Features Loft, 3 Secondary Bedrooms, 2 Baths, Flex Space and Storage

This is the life you've been Dreaming of