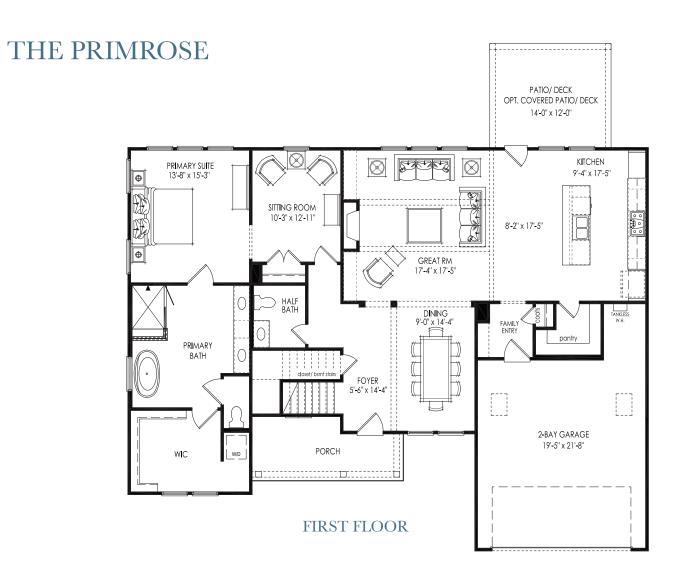

## THE PRIMROSE

ELEVATION A

ELEVATION B

ELEVATION C

ELEVATION D

# THE PRIMROSE

4-5 Bedrooms | 3.5-5 Bathrooms | 2-3 Car Garage | 3,114+ Square Feet

## STANDARD FEATURES:

Spacious Two-Story Home | 4 Bedroom | 3.5 Bath | Dining

Spacious Gourmet Island Kitchen with Walk-in Pantry Opens to Great Room

Private First Floor Primary Suite with Sitting room and Large Walk-In Closet

Luxurious Primary Bath Featuring Standing Tub and Walk-in Shower with Bench Seat

Second Floor Features Loft, 3 Secondary Bedrooms, 2 Baths, Flex Space and Storage

This is the life you've been Dreaming of