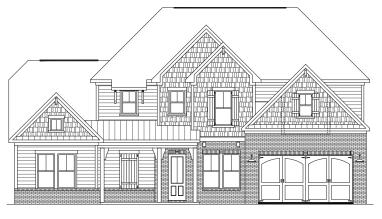

## THE PRIMROSE





ELEVATION A

ELEVATION B





ELEVATION C

ELEVATION D



# THE PRIMROSE

4-5 Bedrooms | 3.5-5 Bathrooms | 2-3 Car Garage | 3,114+ Square Feet



## STANDARD FEATURES:

Spacious Two-Story Home | 4 Bedroom | 3.5 Bath | Dining

Spacious Gourmet Island Kitchen with Walk-in Pantry Opens to Great Room

Private First Floor Primary Suite with Sitting room and Large Walk-In Closet

Luxurious Primary Bath Featuring Standing Tub and Walk-in Shower with Bench Seat

Second Floor Features Loft, 3 Secondary Bedrooms, 2 Baths, Flex Space and Storage

This is the life you've been Dreaming of

#### SIGNATURE HOMES FROM THE HIGH \$600S

739 Crest Line Trail | Powder Springs, GA 30127 | 678.355.8736 | windsonglife.com









7.25.25







BATH 4 OPTION

BATH 4 SHOWER OPTION







### SIGNATURE HOMES FROM THE HIGH \$600S

739 Crest