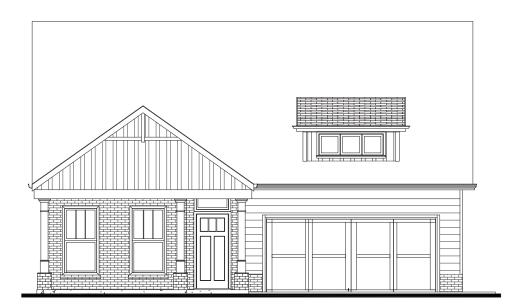

## THE BEECHWOOD

3 Bedrooms | 3 Bathrooms | Study | Side Screened Porch | 2-Car Garage | 2,434 Square Feet

Homesite 141 44 English Barn Way, Hiram, GA 30141 Estimated Move-In Ready: Sept \$586,408 - FLEX CASH PRICE \$549,908

### FEATURES:

3 Bedroom | 3 Bath Ranch Home | Study | 2-Car Garage Second Floor Bonus Room/Bedroom, Full Bath, and Storage Primary Suite with Luxurious Bath and Walk-in Shower with Bench Seat Gourmet Island Kitchen Opens to Dining and Great Room with Fireplace Welcoming Front Porch and Side Screened Porch with Fenced Courtyard Retreat Beautiful 9' Ceilings Throughout with Universal Design Features for Comfort & Accessibility

# THE BEECHWOOD

3 Bedrooms | 3 Bathrooms | Study | Side Screened Porch | 2-Car Garage | 2,434 Square Feet

**36K! FLEX CASH** Bee Sales For Details

Offer valid on new home contracts of featured inventory homes written between July 22nd and August 31st, 2025 that can close on or before December 18th, 2025. This offer is not valid for homes already sold, or homes currently under contract. Not valid on contingent contracts and only valid with Windsong preferred lender. Offer of up to \$40,000 to be used for design center upgrades where available, closing costs, buy down rate, or sales price reduction. Information is believed to be accurate but not warranted and is subject to changes, errors, and omissions. See sales for more information. 7.22.25