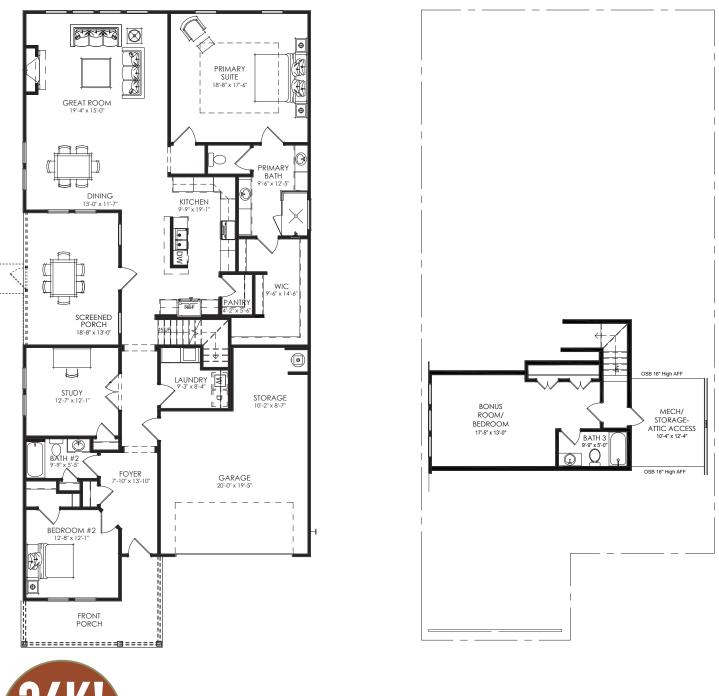

## THE BEECHWOOD

3 Bedrooms | 3 Bathrooms | Study | Side Screened Porch | 2-Car Garage | 2,434 Square Feet

Homesite 141 44 English Barn Way, Hiram, GA 30141 Estimated Move-In Ready: Sept \$586,408 - FLEX CASH PRICE \$549,908

### FEATURES:

3 Bedroom | 3 Bath Ranch Home | Study | 2-Car Garage Second Floor Bonus Room/Bedroom, Full Bath, and Storage Primary Suite with Luxurious Bath and Walk-in Shower with Bench Seat Gourmet Island Kitchen Opens to Dining and Great Room with Fireplace Welcoming Front Porch and Side Screened Porch with Fenced Courtyard Retreat Beautiful 9' Ceilings Throughout with Universal Design Features for Comfort & Accessibility

# THE BEECHWOOD

3 Bedrooms | 3 Bathrooms | Study | Side Screened Porch | 2-Car Garage | 2,434 Square Feet

**36K! FLEX CASH** Bee Sales For Details

Offer valid on new home contracts of featured inventory homes written between July 22nd and August 31st, 2025 that can close on or before December 18th, 2025. This offer is not valid for homes already sold, or homes currently under contract. Not valid on contingent contracts and only valid with Windsong preferred lender. Offer of up to \$40,000 to be used for design center upgrades where available, closing costs, buy down rate, or sales price reduction. Information is believed to be accurate but not warranted and is subject to changes, errors, and omissions. See sales for more information. 7.22.25