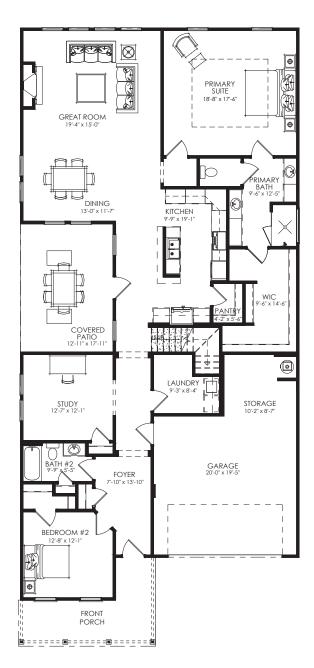

## THE MAPLEWOOD

2 Bedrooms | 2 Bathrooms | Study | Covered Side Patio | 2-Car Garage | 2,079 Square Feet

## **FEATURES:**

2 Bedroom | 2 Bath Ranch Home | Study | 2-Car Garage

Second Floor Attic Storage Accessed by Permanent Stairs

Primary Suite with Luxurious Bath and Walk-in Shower with Bench Seat

Island Kitchen Opens to Dining and Great Room with Fireplace

Welcoming Front Porch and Side Covered Patio with Fenced Courtyard Retreat

Beautiful 9' Ceilings Throughout with Universal Design Features for Comfort & Accessibility

7.22.25

A 55 OR BETTER COMMUNITY FROM THE \$400s

## THE MAPLEWOOD

2 Bedrooms | 2 Bathrooms | Study | Covered Side Patio | 2-Car Garage | 2,079 Square Feet

Offer valid on new home contracts of featured inventory homes written between July 22nd and August 31st, 2025 that can close on or before December 18th, 2025. This offer is not valid for homes already sold, or homes currently under contract. Not valid on contingent contracts and only valid with Windsong preferred lender. Offer of up to \$40,000 to be used for design center upgrades where available, closing costs, buy down rate, or sales price reduction. Information is believed to be accurate but not warranted and is subject to changes, errors, and omissions. See sales for more information. 7.22.25