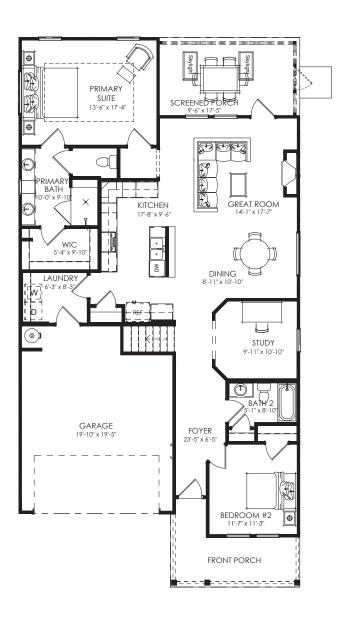

## THE ASHLYNN

3 Bedrooms | 3 Bathrooms | Study | Rear Screened Porch | 2-Car Garage | 1,911 Square Feet

## FEATURES:

3 Bedroom | 3 Bath Ranch Home | Study | 2-Car Garage

Second Floor Bonus Room/Bedroom, Full Bath, and Storage

Primary Suite with Luxurious Bath and Walk-in Shower with Bench Seat

Gourmet Island Kitchen Opens to Dining and Great Room with Fireplace

Welcoming Front Porch and Rear Screened Porch with Fenced Courtyard Retreat

Beautiful 9' Ceilings Throughout with Universal Design Features for Comfort & Accessibility

## THE ASHLYNN

3 Bedrooms | 3 Bathrooms | Study | Rear Screened Porch | 2-Car Garage | 1,911 Square Feet

A 55 OR BETTER COMMUNITY FROM THE \$400s 10 Lantern Trace | Hiram, GA 30141 | 678.401.2306 | windsonglife.com