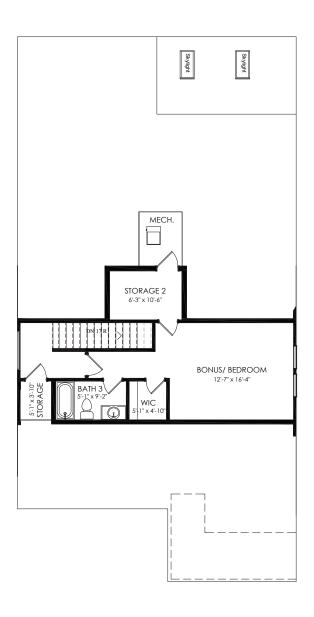

## FEATURES:

3 Bedroom | 3 Bath Ranch Home | Study | 2-Car Garage

Second Floor Bonus Room/Bedroom, Full Bath, and Storage

Primary Suite with Luxurious Bath and Walk-in Shower with Bench Seat

Gourmet Island Kitchen Opens to Dining and Great Room with Fireplace