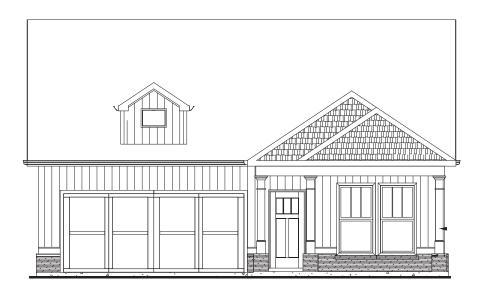

## THE ASHLYNN

3 Bedrooms | 3 Bathrooms | Study | Rear Screened Porch | 2-Car Garage | 1,911 Square Feet

## FEATURES:

3 Bedroom | 3 Bath Ranch Home | Study | 2-Car Garage

Second Floor Bonus Room/Bedroom, Full Bath, and Storage

Primary Suite with Luxurious Bath and Walk-in Shower with Bench Seat

Gourmet Island Kitchen Opens to Dining and Great Room with Fireplace

Welcoming Front Porch and Rear Screened Porch with Fenced Courtyard Retreat

Beautiful 9' Ceilings Throughout with Universal Design Features for Comfort & Accessibility

## THE ASHLYNN

3 Bedrooms | 3 Bathrooms | Study | Rear Screened Porch | 2-Car Garage | 1,911 Square Feet

A 55 OR BETTER COMMUNITY FROM THE \$400s 10 Lantern Trace | Hiram, GA 30141 | 678.401.2306 | windsonglife.com