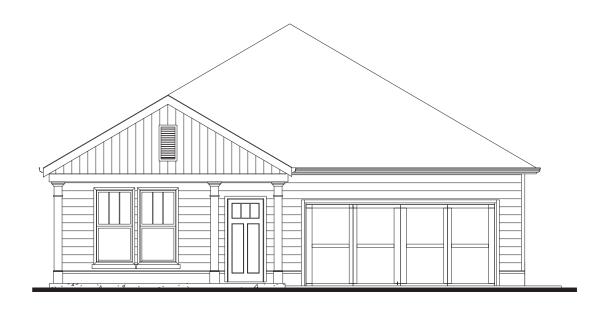

## THE MAPLEWOOD

2 Bedrooms | 2 Bathrooms | Study | Covered Side Patio | 2-Car Garage | 2,285 Square Feet

## **FEATURES:**

2 Bedroom | 2 Bath Ranch Home | Study | 2-Car Garage

Second Floor Attic Storage Accessed by Permanent Stairs

Primary Suite with Luxurious Bath and Walk-in Shower with Bench Seat

Island Kitchen Opens to Dining and Great Room with Fireplace

Welcoming Front Porch and Side Sunroom with Fenced Courtyard Retreat

Beautiful 9' Ceilings Throughout with Universal Design Features for Comfort & Accessibility

6.24.25