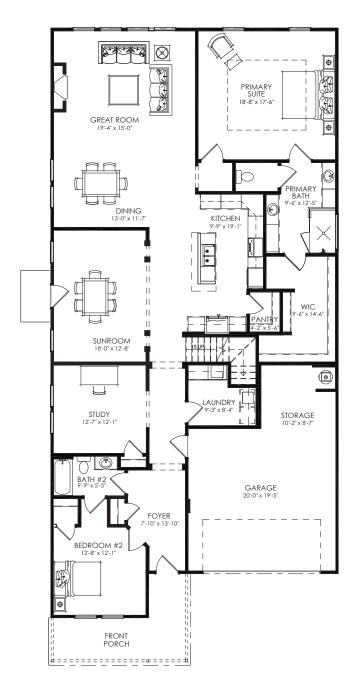

## THE MAPLEWOOD

2 Bedrooms | 2 Bathrooms | Study | Covered Side Patio | 2-Car Garage | 2,285 Square Feet

## **FEATURES:**

2 Bedroom | 2 Bath Ranch Home | Study | 2-Car Garage

Second Floor Attic Storage Accessed by Permanent Stairs

Primary Suite with Luxurious Bath and Walk-in Shower with Bench Seat

Island Kitchen Opens to Dining and Great Room with Fireplace

Welcoming Front Porch and Side Sunroom with Fenced Courtyard Retreat

Beautiful 9' Ceilings Throughout with Universal Design Features for Comfort & Accessibility

6.24.25