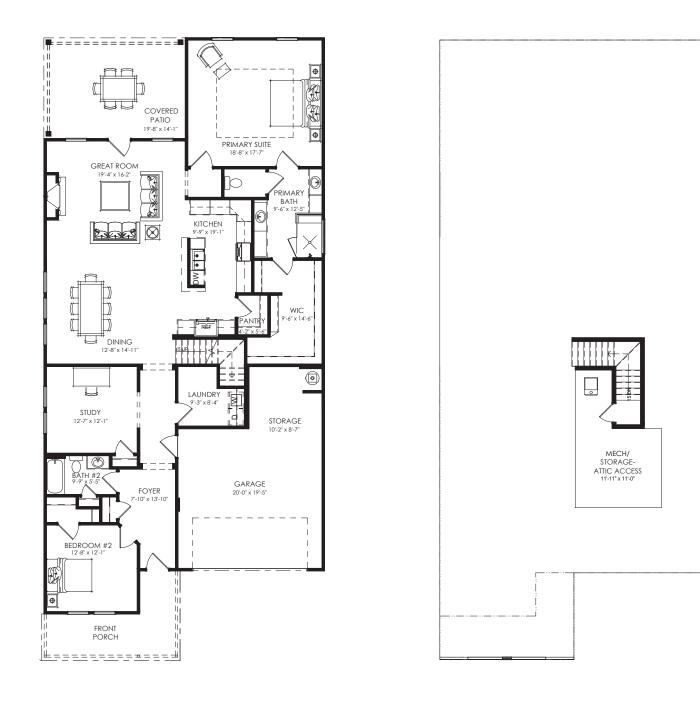

## THE ROSEWOOD

2 Bedrooms | 2 Bathrooms | Study | Covered Rear Patio | 2-Car Garage | 2,045 Square Feet

## FEATURES:

2 Bedroom | 2 Bath Ranch Home | Study | 2-Car Garage Second Floor Attic Storage Accessed by Permanent Stairs Primary Suite with Luxurious Bath and Walk-in Shower with Bench Seat Island Kitchen Opens to Dining and Great Room with Fireplace Welcoming Front Porch and Rear Covered Patio with Fenced Courtyard Retreat Beautiful 9' Ceilings Throughout with Universal Design Features for Comfort & Accessibility