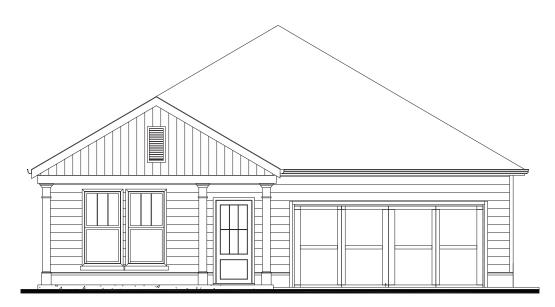

## THE ROSEWOOD

2 Bedrooms | 2 Bathrooms | Study | Covered Rear Patio | 2-Car Garage | 2,045 Square Feet

Homesite 138 76 English Barn Way, Hiram, GA 30141 Estimated Move-In Ready: Sept \$518,935

## FEATURES:

2 Bedroom | 2 Bath Ranch Home | Study | 2-Car Garage Second Floor Attic Storage Accessed by Permanent Stairs Primary Suite with Luxurious Bath and Walk-in Shower with Bench Seat Island Kitchen Opens to Dining and Great Room with Fireplace Welcoming Front Porch and Rear Covered Patio with Fenced Courtyard Retreat Beautiful 9' Ceilings Throughout with Universal Design Features for Comfort & Accessibility