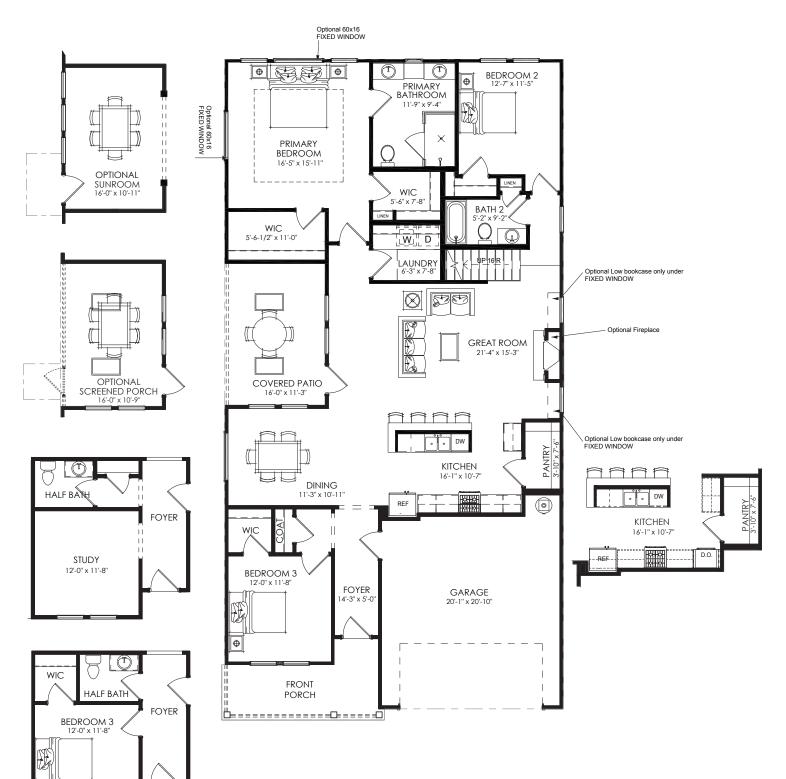

## THE FAIRHAVEN

4 Bedrooms | 3 Bathrooms | 2-Car Garage | 2,066+ Square Feet

## **FEATURES:**

Open Floorplan Design with Universal Design & Accessibility Features Owner's Suite with Luxurious Bath and Walk-in Shower with Bench Seat Spacious Floorplan with Island Kitchen Opens to Dining and Great Room Private Side Covered Porch and Fenced Side Courtyard Retreat Second Floor Bonus Room/ Bedroom, Full Bath and Storage