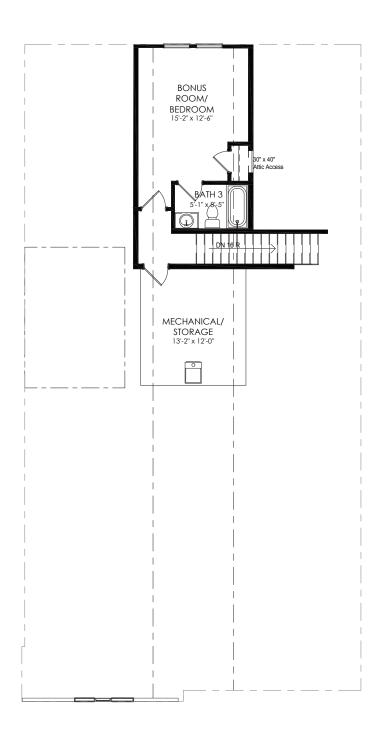

## **FEATURES:**

Open Floorplan Design with Universal Design & Accessibility Features Owner's Suite with Luxurious Bath and Walk-in Shower with Bench Seat Spacious Floorplan with Island Kitchen Opens to Dining and Great Room Private Side Covered Porch and Fenced Side Courtyard Retreat Second Floor Bonus Room/ Bedroom, Full Bath and Storage