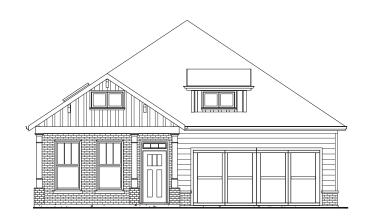

## THE FAIRHAVEN

4 Bedrooms | 3 Bathrooms | 2-Car Garage | 2,066+ Square Feet

ELEVATION A

ELEVATION C

ELEVATION B