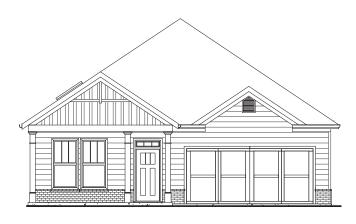

## THE FAIRHAVEN

4 Bedrooms | 3 Bathrooms | 2-Car Garage | 2,066+ Square Feet

ELEVATION A

ELEVATION C

ELEVATION B