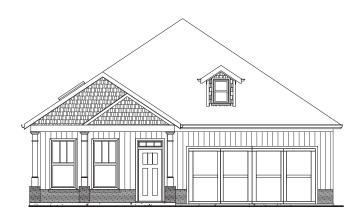

## THE FAIRHAVEN

4 Bedrooms | 3 Bathrooms | 2-Car Garage | 2,066+ Square Feet

ELEVATION A

ELEVATION C

ELEVATION B