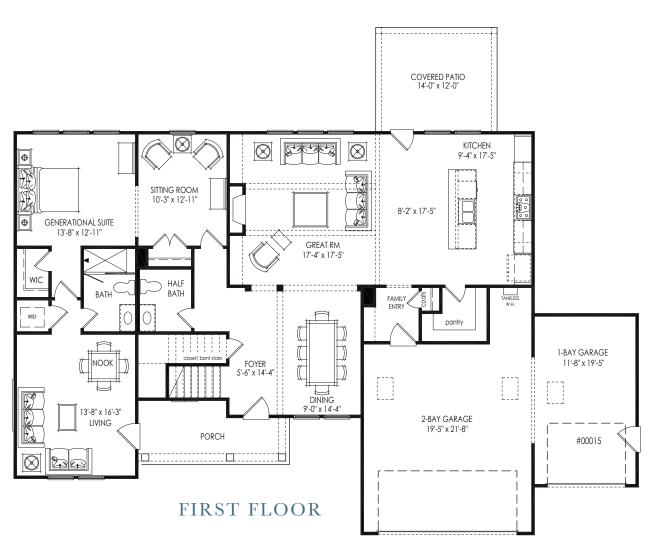

## THE CHATHAM

5 Bedrooms | 4.5 Bathrooms | First Floor Generational Suite | 3-Car Garage | 3,380+ Square Feet

## **FEATURES:**

Open Floorplan Offers Spacious Great Room with Fireplace
Gourmet Island Kitchen with Walk-in Pantry and Family Entry From 2-Car Garage
Separated & Private First Floor Generational Suite with Sitting Room, Living Area, and Nook
Second Floor Primary Suite Features a Luxurious Bathroom and Spacious Walk-in Closet
Three Secondary Bedrooms, Two Bathrooms and Loft Space Complete the Second Floor