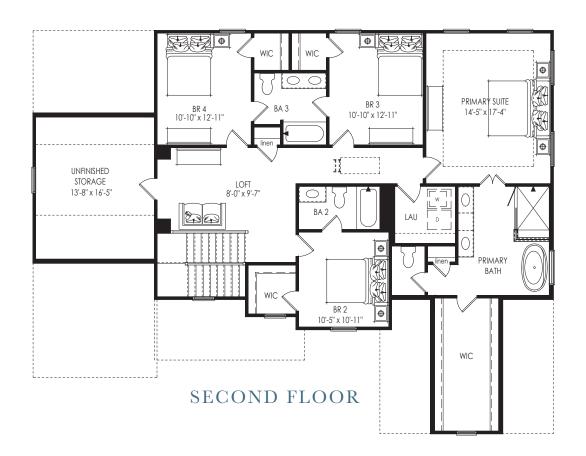

## THE CHATHAM

5 Bedrooms | 4.5 Bathrooms | First Floor Generational Suite | 3-Car Garage | 3,380+ Square Feet

## **FEATURES:**

Open Floorplan Offers Spacious Great Room with Fireplace
Gourmet Island Kitchen with Walk-in Pantry and Family Entry From 2-Car Garage
Separated & Private First Floor Generational Suite with Sitting Room, Living Area, and Nook
Second Floor Primary Suite Features a Luxurious Bathroom and Spacious Walk-in Closet
Three Secondary Bedrooms, Two Bathrooms and Loft Space Complete the Second Floor