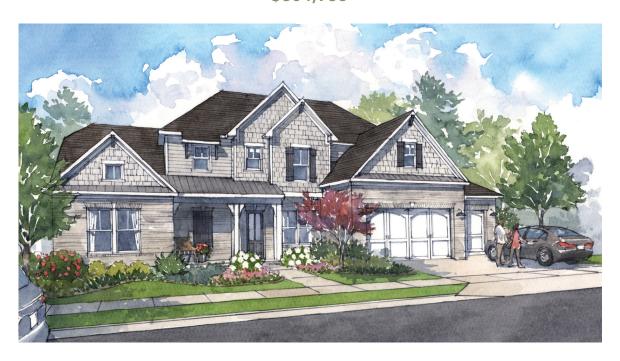

## THE CHATHAM

5 Bedrooms | 4.5 Bathrooms | First Floor Generational Suite | 3-Car Garage | 3,380+ Square Feet

## Homesite 25

668 Crest Line Trail, Powder Springs GA 30127 Estimated Move-In Ready: Oct \$804,936

## **FEATURES:**

Open Floorplan Offers Spacious Great Room with Fireplace
Gourmet Island Kitchen with Walk-in Pantry and Family Entry From 2-Car Garage
Separated & Private First Floor Generational Suite with Sitting Room, Living Area, and Nook
Second Floor Primary Suite Features a Luxurious Bathroom and Spacious Walk-in Closet
Three Secondary Bedrooms, Two Bathrooms and Loft Space Complete the Second Floor