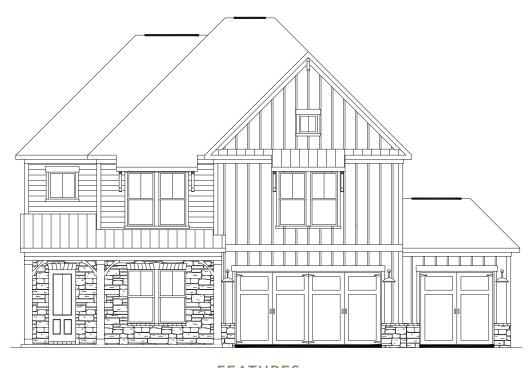

## THE WESLEYAN

5 Bedrooms | 4 Bathrooms | 3-Car Garage | 3,112+ Square Feet

## Homesite 17

675 Crest Line Trail, Powder Springs GA 30127 Estimated Move-In Ready: Sept \$757,556

## **FEATURES:**

Great Room with Fireplace Opens to Dining, Kitchen and Covered Patio
Gourmet Island Kitchen with Walk-in Pantry and Family Entry From 3-Car Garage
Open Two-Story Foyer and Private First Floor Bedroom with Walk-In Closet & Full Bath
Gracious Second Floor Primary Suite Features a Luxurious Bathroom and Walk-in Closet
Three Large Secondary Bedrooms and Two Bathrooms Complete the Second Floor