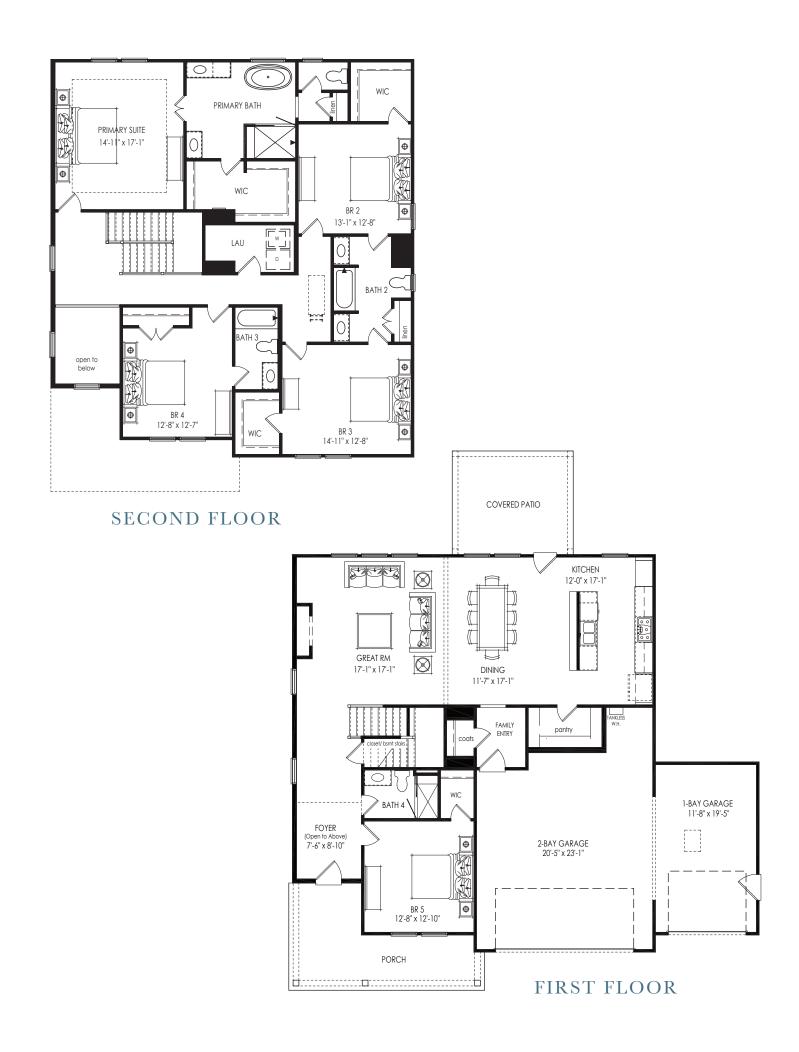

## THE WESLEYAN

5 Bedrooms | 4 Bathrooms | 3-Car Garage | 3,112+ Square Feet

## **FEATURES:**

Great Room with Fireplace Opens to Dining, Kitchen and Covered Patio
Gourmet Island Kitchen with Walk-in Pantry and Family Entry From 3-Car Garage
Open Two-Story Foyer and Private First Floor Bedroom with Walk-In Closet & Full Bath
Gracious Second Floor Primary Suite Features a Luxurious Bathroom and Walk-in Closet
Three Large Secondary Bedrooms and Two Bathrooms Complete the Second Floor