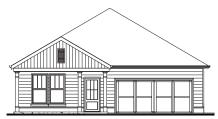

#### THE ROSEWOOD

# 2 Bedrooms | 2 Bath | Study | 2,045 Sq. Ft.

- Island Kitchen Opens to Dining, Great Room, & Covered Porch
- Primary Suite with Walk-in Closet & Shower with Bench Seat
- Welcoming Front Porch, Rear Covered Porch, & Courtyard

Homesite 138 76 English Barn Way Hiram, GA 30141 \$520,656 Move-In Ready: Aug