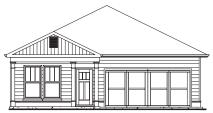

### THE ASHLYNN

## 3 Bedrooms | 3 Bath| Study | 1,911 Sq. Ft.

- Primary Suite w/ Luxury Bath & Walk-in Shower w/ Bench Seat
- Second Floor Bonus/Bedroom, Bath, and Storage
- Welcoming Front Porch, Rear Screened Porch, & Courtyard

Homesite 125 119 English Barn Way Hiram, GA 30141 \$524,645

Move-In Ready: Sept