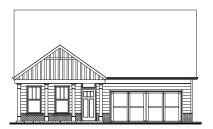

### THE CEDARWOOD

## 3 Bedrooms | 3 Bath | Study | 2,395 Sq. Ft.

- Primary Suite w/ Luxury Bath & Walk-in Shower w/ Bench Seat
- Second Floor Bonus/Bedroom, Bath, and Storage
- Welcoming Front Porch, Rear Screened Porch, & Courtyard

Homesite 139 66 English Barn Way Hiram, GA 30141 \$577,941

Move-In Ready: Aug