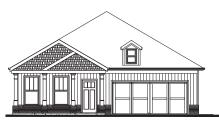

### THE ASHER

# 2 Bedrooms | 2 Bath | Study | 1,445 Sq. Ft.

- Island Kitchen Opens to Dining and Great Room with Fireplace
- Primary Suite with Walk-in Closet & Shower with Bench Seat
- Welcoming Front Porch, Rear Screened Porch, & Courtyard