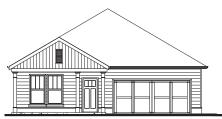

### THE ASHER

# 2 Bedrooms | 2 Bath | Study | 1,445 Sq. Ft.

- Island Kitchen Opens to Dining and Great Room with Fireplace
- Primary Suite with Walk-in Closet & Shower with Bench Seat
- Welcoming Front Porch, Rear Screened Porch, & Courtyard