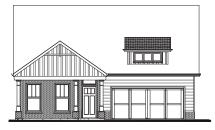

### THE ASHLYNN

## 3 Bedrooms | 3 Bath| Study | 1,911 Sq. Ft.

- Primary Suite w/ Luxury Bath & Walk-in Shower w/ Bench Seat
- Second Floor Bonus/Bedroom, Bath, and Storage
- Welcoming Front Porch, Rear Screened Porch, & Courtyard

Homesite 125 119 English Barn Way Hiram, GA 30141 \$524,645

Move-In Ready: Sept