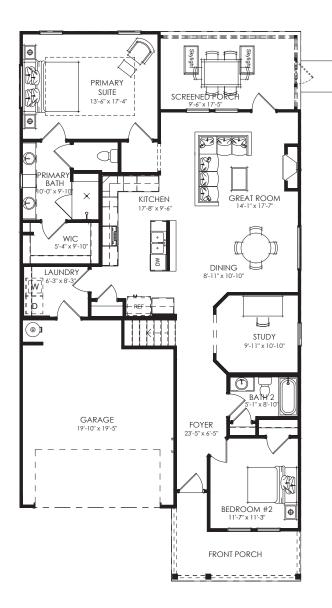

## THE ASHLYNN

3 Bedrooms | 3 Bathrooms | Study | Rear Screened Porch | 2-Car Garage | 1,911 Square Feet

Homesite 125 119 English Barn Way, Hiram, GA 30141 Estimated Move-In Ready: Sept \$524,645

### FEATURES:

3 Bedroom | 3 Bath Ranch Home | Study | 2-Car Garage Second Floor Bonus Room/Bedroom, Full Bath, and Storage Primary Suite with Luxurious Bath and Walk-in Shower with Bench Seat Gourmet Island Kitchen Opens to Dining and Great Room with Fireplace Welcoming Front Porch and Rear Screened Porch with Fenced Courtyard Retreat Beautiful 9' Ceilings Throughout with Universal Design Features for Comfort & Accessibility

# THE ASHLYNN

3 Bedrooms | 3 Bathrooms | Study | Rear Screened Porch | 2-Car Garage | 1,911 Square Feet

indsone