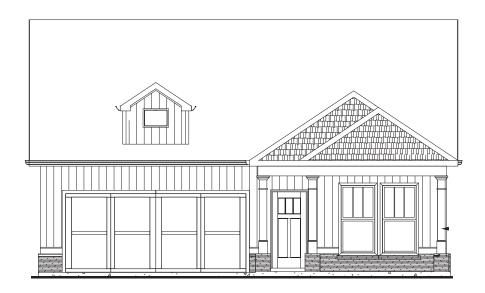

## THE ASHLYNN

3 Bedrooms | 3 Bathrooms | Study | Rear Screened Porch | 2-Car Garage | 1,911 Square Feet

Homesite 125 119 English Barn Way, Hiram, GA 30141 Estimated Move-In Ready: Sept \$524,645

### FEATURES:

3 Bedroom | 3 Bath Ranch Home | Study | 2-Car Garage Second Floor Bonus Room/Bedroom, Full Bath, and Storage Primary Suite with Luxurious Bath and Walk-in Shower with Bench Seat Gourmet Island Kitchen Opens to Dining and Great Room with Fireplace Welcoming Front Porch and Rear Screened Porch with Fenced Courtyard Retreat Beautiful 9' Ceilings Throughout with Universal Design Features for Comfort & Accessibility

# THE ASHLYNN

3 Bedrooms | 3 Bathrooms | Study | Rear Screened Porch | 2-Car Garage | 1,911 Square Feet

indsone