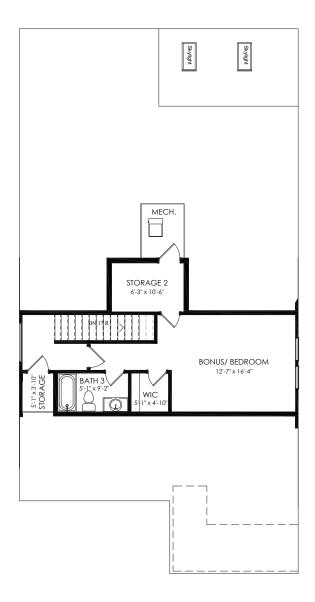

## THE ASHLYNN

3 Bedrooms | 3 Bathrooms | Study | Rear Screened Porch | 2-Car Garage | 1,911 Square Feet

Homesite 125 119 English Barn Way, Hiram, GA 30141 Estimated Move-In Ready: Sept \$524,645

### FEATURES:

3 Bedroom | 3 Bath Ranch Home | Study | 2-Car Garage Second Floor Bonus Room/Bedroom, Full Bath, and Storage Primary Suite with Luxurious Bath and Walk-in Shower with Bench Seat Gourmet Island Kitchen Opens to Dining and Great Room with Fireplace Welcoming Front Porch and Rear Screened Porch with Fenced Courtyard Retreat Beautiful 9' Ceilings Throughout with Universal Design Features for Comfort & Accessibility

# THE ASHLYNN

3 Bedrooms | 3 Bathrooms | Study | Rear Screened Porch | 2-Car Garage | 1,911 Square Feet

indsone