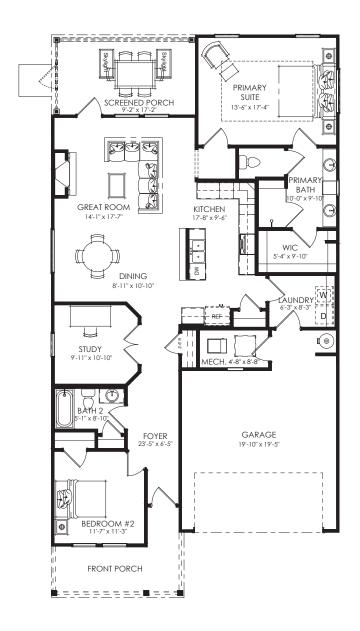

## THE ASHER

2 Bedrooms | 2 Bathrooms | Study | Rear Screened Porch | 2-Car Garage | 1,445 Square Feet

## **FEATURES:**

2 Bedroom | 2 Bath Ranch Home | Study | 2-Car Garage
Primary Suite with Luxurious Bath and Walk-in Shower with Bench Seat
Island Kitchen Opens to Dining and Great Room with Fireplace
Welcoming Front Porch and Rear Screened Porch with Fenced Courtyard Retreat
Mechaincal Room Located off Garage for Ease of Accessibility
Beautiful 9' Ceilings Throughout with Universal Design Features for Comfort & Accessibility

## THE ASHER

2 Bedrooms | 2 Bathrooms | Study | Rear Screened Porch | 2-Car Garage | 1,445 Square Feet

5.13.25

community designed for homeowners aged 55 and older, © 2025 Windsong