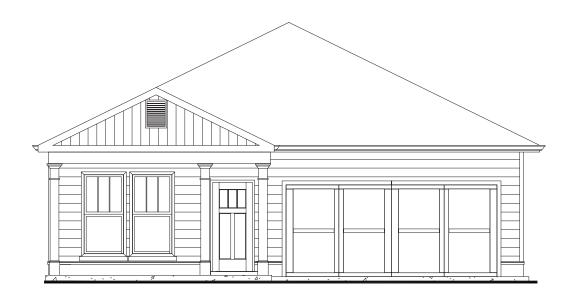

## THE ASHER

2 Bedrooms | 2 Bathrooms | Study | Rear Screened Porch | 2-Car Garage | 1,445 Square Feet

## **FEATURES:**

2 Bedroom | 2 Bath Ranch Home | Study | 2-Car Garage
Primary Suite with Luxurious Bath and Walk-in Shower with Bench Seat
Island Kitchen Opens to Dining and Great Room with Fireplace
Welcoming Front Porch and Rear Screened Porch with Fenced Courtyard Retreat
Mechaincal Room Located off Garage for Ease of Accessibility
Beautiful 9' Ceilings Throughout with Universal Design Features for Comfort & Accessibility

## THE ASHER

2 Bedrooms | 2 Bathrooms | Study | Rear Screened Porch | 2-Car Garage | 1,445 Square Feet

5.13.25

community designed for homeowners aged 55 and older, © 2025 Windsong