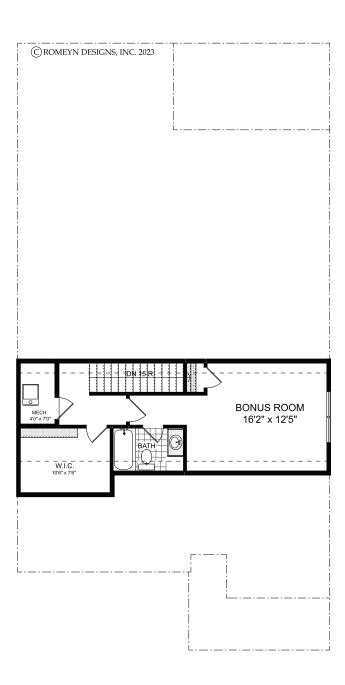

## ASHTON MODEL MODEL NOW AVAILABLE

- Great Room with Fireplace and Skylights for Natural Light
- Island Kitchen Opens to Vaulted Great Room and Dining
- Owner's Suite with Luxurious Bath & Walk-in Shower with Seat
- Second Floor Retreat with Bonus/3rd Bedroom and Full Bath
- Private Screened Rear Covered Porch with Beautiful View

The Ashton Model 1307 Cedarcrest Blvd Acworth, GA 30101

Specifications
3 Bedrooms plus Study
Second Floor Bonus/ 3rd Bedroom
3 Bathrooms
2-Car Garage
2025 Square Feet

\$524,839

Madeira For Sales Information Contact 770-516-3945 windsonglife.com