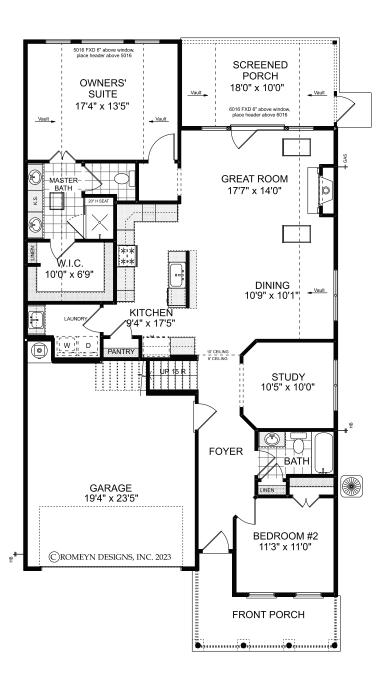

## ASHTON MODEL MODEL NOW AVAILABLE

- Great Room with Fireplace and Skylights for Natural Light
- Island Kitchen Opens to Vaulted Great Room and Dining
- Owner's Suite with Luxurious Bath & Walk-in Shower with Seat
- Second Floor Retreat with Bonus/3rd Bedroom and Full Bath
- Private Screened Rear Covered Porch with Beautiful View

The Ashton Model 1307 Cedarcrest Blvd Acworth, GA 30101

Specifications
3 Bedrooms plus Study
Second Floor Bonus/ 3rd Bedroom
3 Bathrooms
2-Car Garage
2025 Square Feet

\$524,839

Madeira For Sales Information Contact 770-516-3945 windsonglife.com