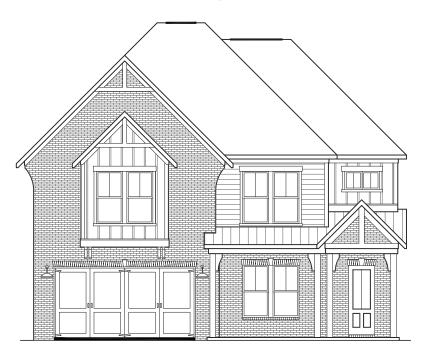

## THE WESLEYAN

5 Bedrooms | 4 Bathrooms | 2-Car Garage | 3,132+ Square Feet

Homesite 4 731 Crest Line Trail, Powder Springs GA 30127 Estimated Move-In Ready: Aug \$729,360

## FEATURES:

Spacious Great Room with Fireplace Opens to Dining, Kitchen and Covered Patio Gourmet Island Kitchen with Walk-in Pantry and Family Entry From 2-Car Garage Private First Floor Guest Bedroom or Study with Walk-in Closet and Full Bath Gracious Second Floor Primary Suite Features a Luxurious Bathroom and Walk-in Closet Three Large Secondary Bedrooms and Two Bathrooms Complete the Second Floor