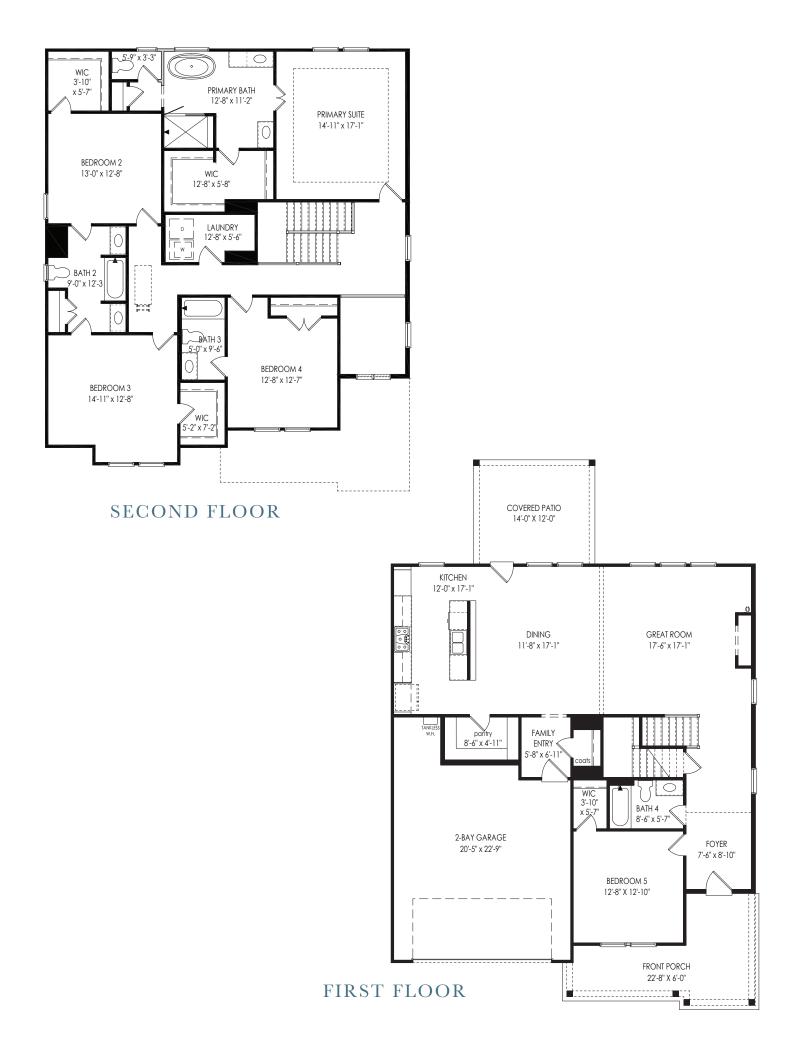

## THE WESLEYAN

5 Bedrooms | 4 Bathrooms | 2-Car Garage | 3,132+ Square Feet

Homesite 4 731 Crest Line Trail, Powder Springs GA 30127 Estimated Move-In Ready: Aug \$729,360

## FEATURES:

Spacious Great Room with Fireplace Opens to Dining, Kitchen and Covered Patio Gourmet Island Kitchen with Walk-in Pantry and Family Entry From 2-Car Garage Private First Floor Guest Bedroom or Study with Walk-in Closet and Full Bath Gracious Second Floor Primary Suite Features a Luxurious Bathroom and Walk-in Closet Three Large Secondary Bedrooms and Two Bathrooms Complete the Second Floor