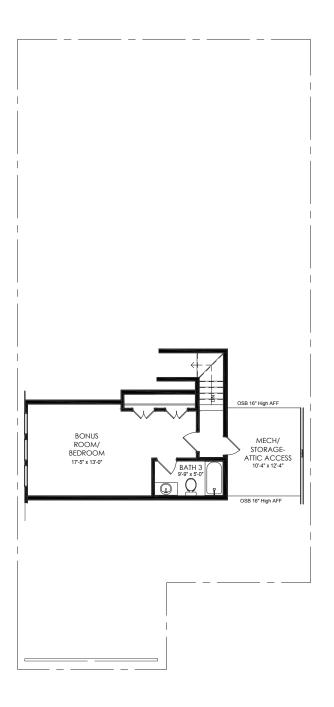

## **FEATURES:**

3 Bedroom | 3 Bath Ranch Home | Study | 2-Car Garage Second Floor Bonus Room/Bedroom, Full Bath, and Storage Primary Suite with Luxurious Bath and Walk-in Shower with Bench Seat Gourmet Island Kitchen Opens to Dining and Great Room with Fireplace Welcoming Front Porch and Side Screened Porch with Fenced Courtyard Retreat Beautiful 9' Ceilings Throughout with Universal Design Features for Comfort & Accessibility