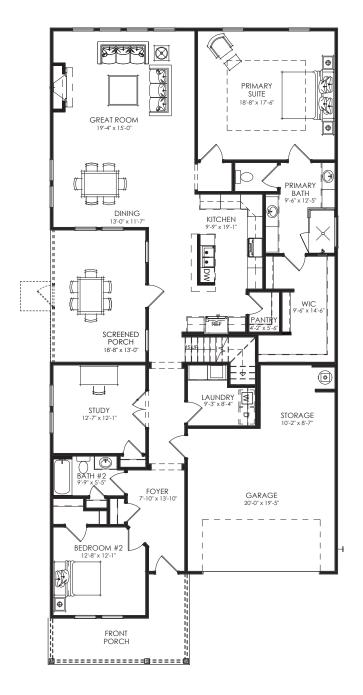

## THE BEECHWOOD

3 Bedrooms | 3 Bathrooms | Study | Side Screened Porch | 2-Car Garage | 2,434 Square Feet

## **FEATURES:**

3 Bedroom | 3 Bath Ranch Home | Study | 2-Car Garage Second Floor Bonus Room/Bedroom, Full Bath, and Storage Primary Suite with Luxurious Bath and Walk-in Shower with Bench Seat Gourmet Island Kitchen Opens to Dining and Great Room with Fireplace Welcoming Front Porch and Side Screened Porch with Fenced Courtyard Retreat Beautiful 9' Ceilings Throughout with Universal Design Features for Comfort & Accessibility

## THE BEECHWOOD

3 Bedrooms | 3 Bathrooms | Study | Side Screened Porch | 2-Car Garage | 2,434 Square Feet

A 55 OR BETTER COMMUNITY FROM THE \$400s 10 Lantern Trace | Hiram, GA 30141 | 678.401.2306 | windsonglife.com