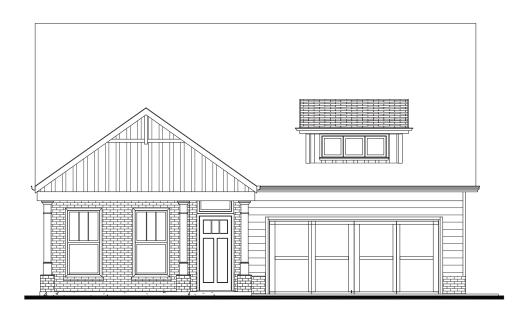

## THE BEECHWOOD

3 Bedrooms | 3 Bathrooms | Study | Side Screened Porch | 2-Car Garage | 2,434 Square Feet

## THE BEECHWOOD

3 Bedrooms | 3 Bathrooms | Study | Side Screened Porch | 2-Car Garage | 2,434 Square Feet

A 55 OR BETTER COMMUNITY FROM THE \$400s 10 Lantern Trace | Hiram, GA 30141 | 678.401.2306 | windsonglife.com