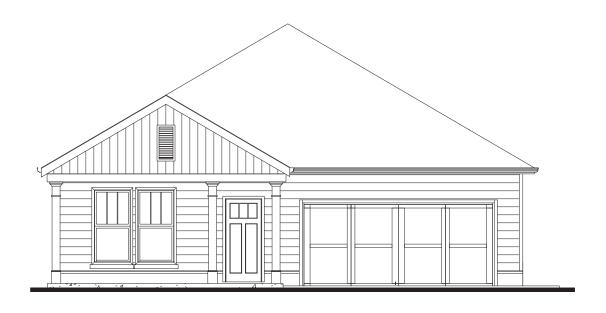

## THE MAPLEWOOD

2 Bedrooms | 2 Bathrooms | Study | Covered Side Patio | 2-Car Garage | 2,285 Square Feet

## **FEATURES:**

2 Bedroom | 2 Bath Ranch Home | Study | 2-Car Garage Second Floor Attic Storage Accessed by Permanent Stairs Primary Suite with Luxurious Bath and Walk-in Shower with Bench Seat Island Kitchen Opens to Dining and Great Room with Fireplace Welcoming Front Porch and Side Sunroom with Fenced Courtyard Retreat Beautiful 9' Ceilings Throughout with Universal Design Features for Comfort & Accessibility