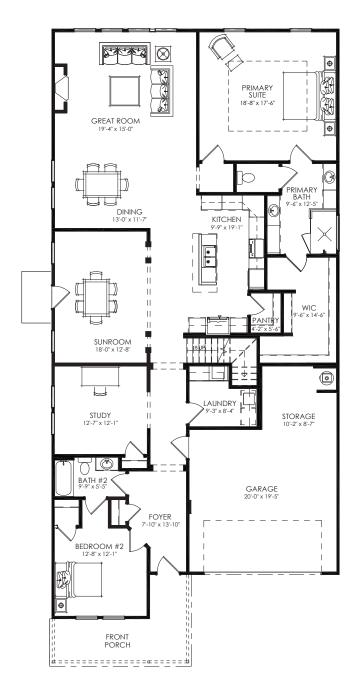

## THE MAPLEWOOD

2 Bedrooms | 2 Bathrooms | Study | Covered Side Patio | 2-Car Garage | 2,285 Square Feet

## **FEATURES:**

2 Bedroom | 2 Bath Ranch Home | Study | 2-Car Garage Second Floor Attic Storage Accessed by Permanent Stairs Primary Suite with Luxurious Bath and Walk-in Shower with Bench Seat Island Kitchen Opens to Dining and Great Room with Fireplace Welcoming Front Porch and Side Sunroom with Fenced Courtyard Retreat Beautiful 9' Ceilings Throughout with Universal Design Features for Comfort & Accessibility