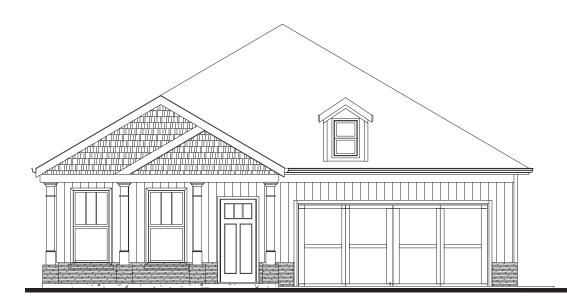

# THE MAPLEWOOD

2 Bedrooms | 2 Bathrooms | Study | Covered Side Patio | 2-Car Garage | 2,079 Square Feet

Homesite 140 56 English Barn Way, Hiram, GA 30141 Estimated Move-In Ready: Aug \$530,493

### FEATURES:

2 Bedroom | 2 Bath Ranch Home | Study | 2-Car Garage Second Floor Attic Storage Accessed by Permanent Stairs Primary Suite with Luxurious Bath and Walk-in Shower with Bench Seat Island Kitchen Opens to Dining and Great Room with Fireplace Welcoming Front Porch and Side Covered Patio with Fenced Courtyard Retreat Beautiful 9' Ceilings Throughout with Universal Design Features for Comfort & Accessibility

# THE MAPLEWOOD

2 Bedrooms | 2 Bathrooms | Study | Covered Side Patio | 2-Car Garage | 2,079 Square Feet