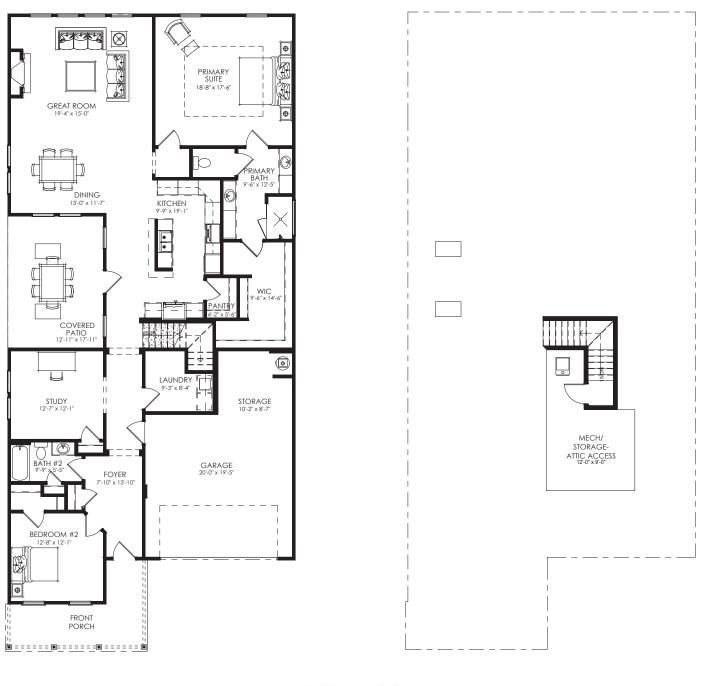

# THE MAPLEWOOD

2 Bedrooms | 2 Bathrooms | Study | Covered Side Patio | 2-Car Garage | 2,079 Square Feet

Homesite 140 56 English Barn Way, Hiram, GA 30141 Estimated Move-In Ready: Aug \$530,493

### FEATURES:

2 Bedroom | 2 Bath Ranch Home | Study | 2-Car Garage Second Floor Attic Storage Accessed by Permanent Stairs Primary Suite with Luxurious Bath and Walk-in Shower with Bench Seat Island Kitchen Opens to Dining and Great Room with Fireplace Welcoming Front Porch and Side Covered Patio with Fenced Courtyard Retreat Beautiful 9' Ceilings Throughout with Universal Design Features for Comfort & Accessibility

# THE MAPLEWOOD

2 Bedrooms | 2 Bathrooms | Study | Covered Side Patio | 2-Car Garage | 2,079 Square Feet