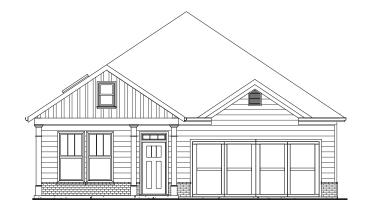

## THE BROOKHAVEN

3 Bedrooms | 2 Bathrooms | 2-Car Garage | 1,828+ Square Feet

**ELEVATION A** 

ELEVATION C

ELEVATION B

ELEVATION D

A 55 OR BETTER COMMUNITY FROM THE \$400s 10 Lantern Trace | Hiram, GA 30141 | 678.401.2306 | windsonglife.com