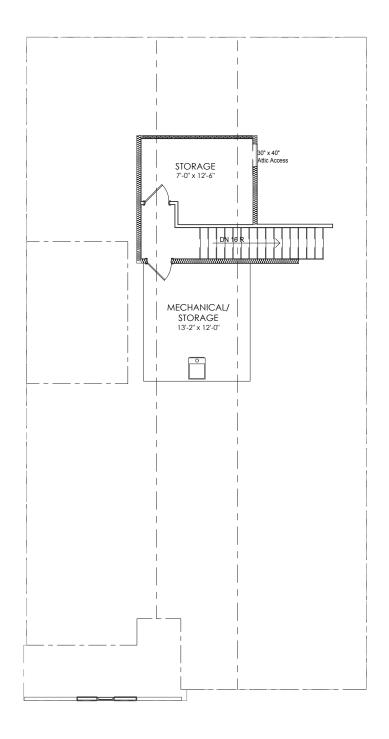

## **FEATURES:**

Open Floorplan Design with Universal Design & Accessibility Features
Owner's Suite with Luxurious Bath and Walk-in Shower with Bench Seat
Spacious Floorplan with Island Kitchen Opens to Dining and Great Room
Private Side Covered Porch and Fenced Side Courtyard Retreat
Second Floor Attic Storage Accessed by Permanent Stairs