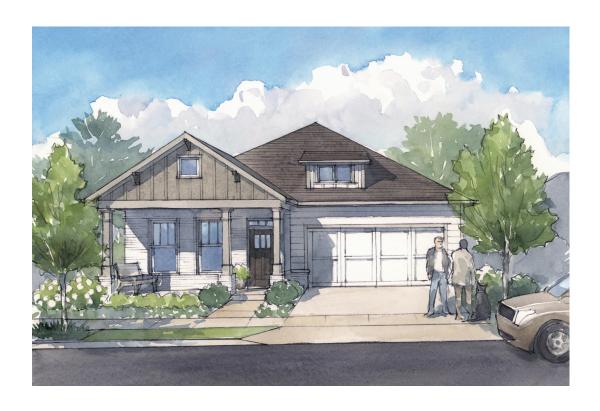

## THE BROOKHAVEN

3 Bedrooms | 2 Bathrooms | 2-Car Garage | 1,828+ Square Feet

## THE BROOKHAVEN

3 Bedrooms | 2 Bathrooms | 2-Car Garage | 1,828+ Square Feet

**ELEVATION A** 

ELEVATION C

ELEVATION B

ELEVATION D

A 55 OR BETTER COMMUNITY FROM THE \$400s 10 Lantern Trace | Hiram, GA 30141 | 678.401.2306 | windsonglife.com