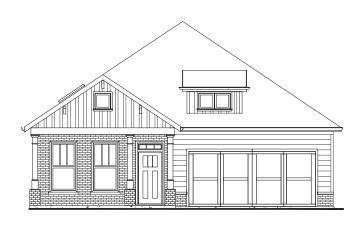

## THE BROOKHAVEN

3 Bedrooms | 2 Bathrooms | 2-Car Garage | 1,828+ Square Feet

**ELEVATION A** 

ELEVATION C

ELEVATION B

ELEVATION D

A 55 OR BETTER COMMUNITY FROM THE \$400s 10 Lantern Trace | Hiram, GA 30141 | 678.401.2306 | windsonglife.com