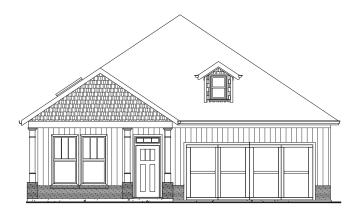

## THE BROOKHAVEN

3 Bedrooms | 2 Bathrooms | 2-Car Garage | 1,828+ Square Feet

**ELEVATION A** 

ELEVATION C

ELEVATION B

ELEVATION D

A 55 OR BETTER COMMUNITY FROM THE \$400s 10 Lantern Trace | Hiram, GA 30141 | 678.401.2306 | windsonglife.com