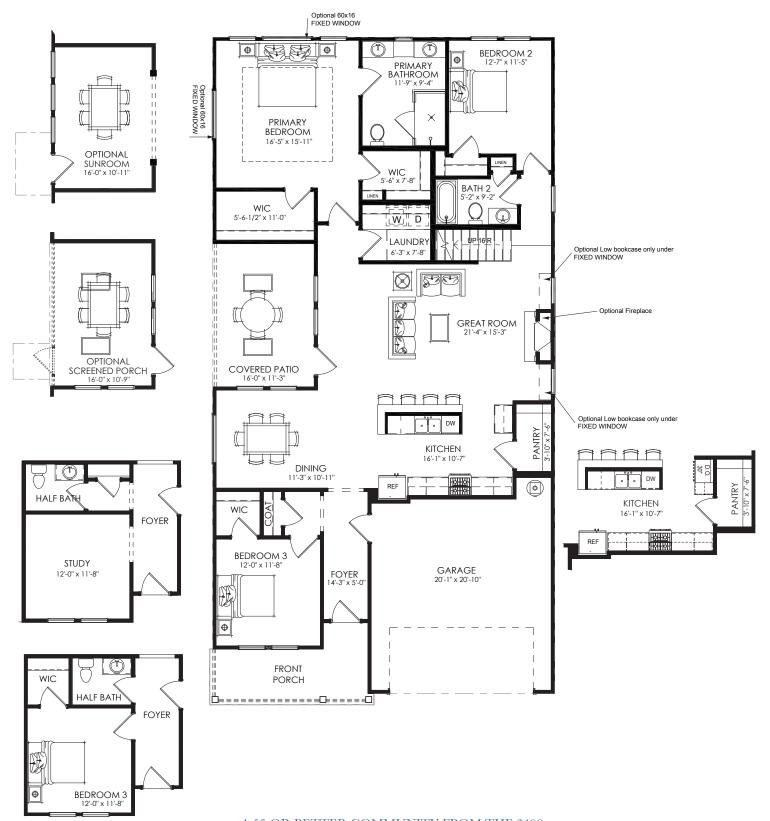

## **FEATURES:**

Open Floorplan Design with Universal Design & Accessibility Features
Owner's Suite with Luxurious Bath and Walk-in Shower with Bench Seat
Spacious Floorplan with Island Kitchen Opens to Dining and Great Room
Private Side Covered Porch and Fenced Side Courtyard Retreat
Second Floor Attic Storage Accessed by Permanent Stairs

## THE BROOKHAVEN

3 Bedrooms | 2 Bathrooms | 2-Car Garage | 1,828+ Square Feet

A 55 OR BETTER COMMUNITY FROM THE \$400s 10 Lantern Trace | Hiram, GA 30141 | 678.401.2306 | windsonglife.com

3.21.25

3.21.25